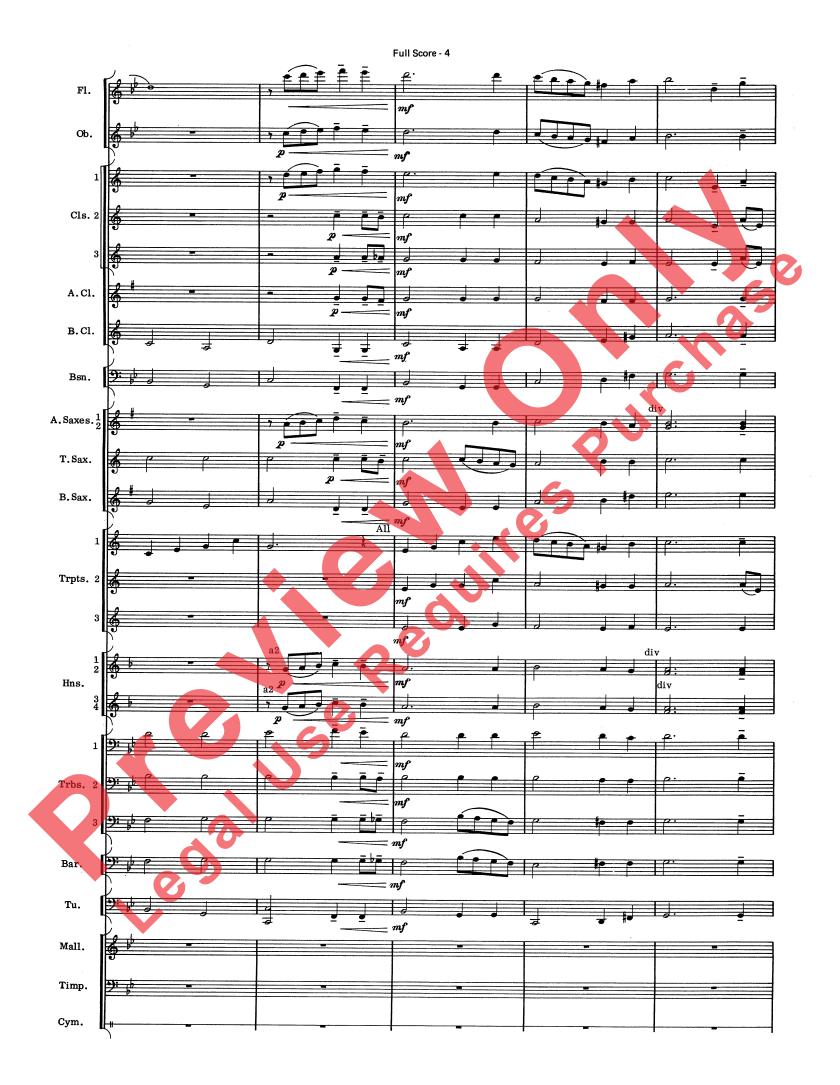

## HAVE YOURSELF A MERRY LITTLE CHRISTMA

HUGH MARTIN and RALPH BLANE Arranged by JAMES SWEARINGEN

## INSTRUMENTATION

- Conductor L
- 5 C Flute
- 2 Oboe
- 3 Ist B Clarinet
- 3 2nd B<sup>,</sup> Clarinet
- 3 3rd B Clarinet
- 2 E Alto Clarinet
- 2 B<sup>1</sup> Bass Clarinet
- 2 Bassoon
- 4 Ist & 2nd E Alto Saxophone

- 2 B<sup>,</sup> Tenor Saxophone
- 2 E Baritone Saxophone
- 3 Ist B<sup>,</sup> Trumpet
- 3 2nd B Trumpet 3 3rd B<sup>1</sup> Trumpet
- 2 Ist and 2nd Horn in F
- 2
- 3rd and 4th Horn in F

ed

- 2 Ist Trombone
- 2 2nd Trombone
- 2 **Brd Trombone**

- Baritone
- Baritone Treble Clef
- Tuba Mallet Percussion (Bells,
- Chimes)

4

2

Timpani Cymbals

Please note: Our band and orchestra music is now being collated by an automatic high-speed system. The enclosed parts are now sorted by page count, rather than score order. We hope this will not present any difficulty for you in distributing the parts. Thank you for your understanding.