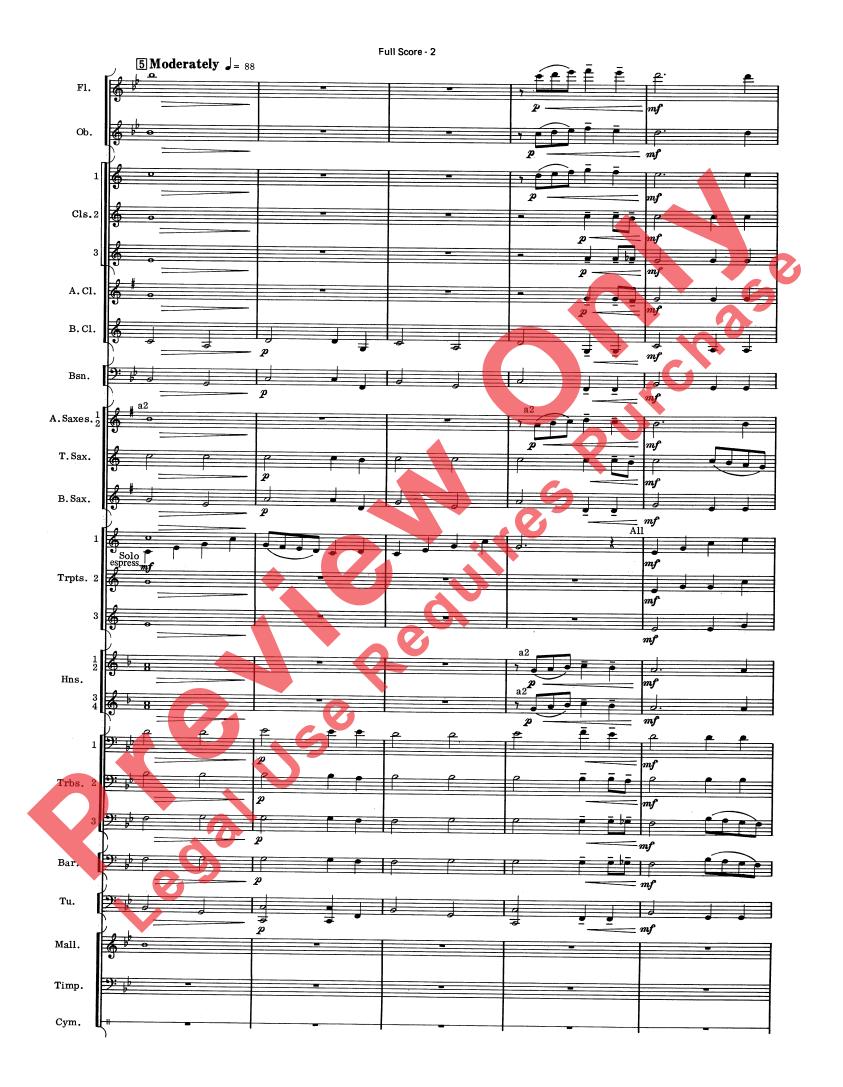

## HAVE YOURSELF A MERRY LITTLE CHRISTMA

HUGH MARTIN and RALPH BLANE Arranged by JAMES SWEARINGEN

## INSTRUMENTATION

- Conductor L
- 5 C Flute
- 2 Oboe
- 3 Ist B Clarinet
- 3 2nd B<sup>,</sup> Clarinet
- 3 3rd B Clarinet
- 2 E Alto Clarinet
- 2 B<sup>1</sup> Bass Clarinet
- 2 Bassoon
- 4 Ist & 2nd E Alto Saxophone

- 2 B<sup>,</sup> Tenor Saxophone
- 2 E Baritone Saxophone
- 3 Ist B<sup>,</sup> Trumpet
- 3 2nd B Trumpet 3 3rd B<sup>1</sup> Trumpet
- 2 Ist and 2nd Horn in F
- 2
- 3rd and 4th Horn in F

ed

- 2 Ist Trombone
- 2 2nd Trombone
- 2 **Brd Trombone**

- Baritone
- Baritone Treble Clef
- Tuba Mallet Percussion (Bells,
- Chimes)

4

2

Timpani Cymbals

Please note: Our band and orchestra music is now being collated by an automatic high-speed system. The enclosed parts are now sorted by page count, rather than score order. We hope this will not present any difficulty for you in distributing the parts. Thank you for your understanding.