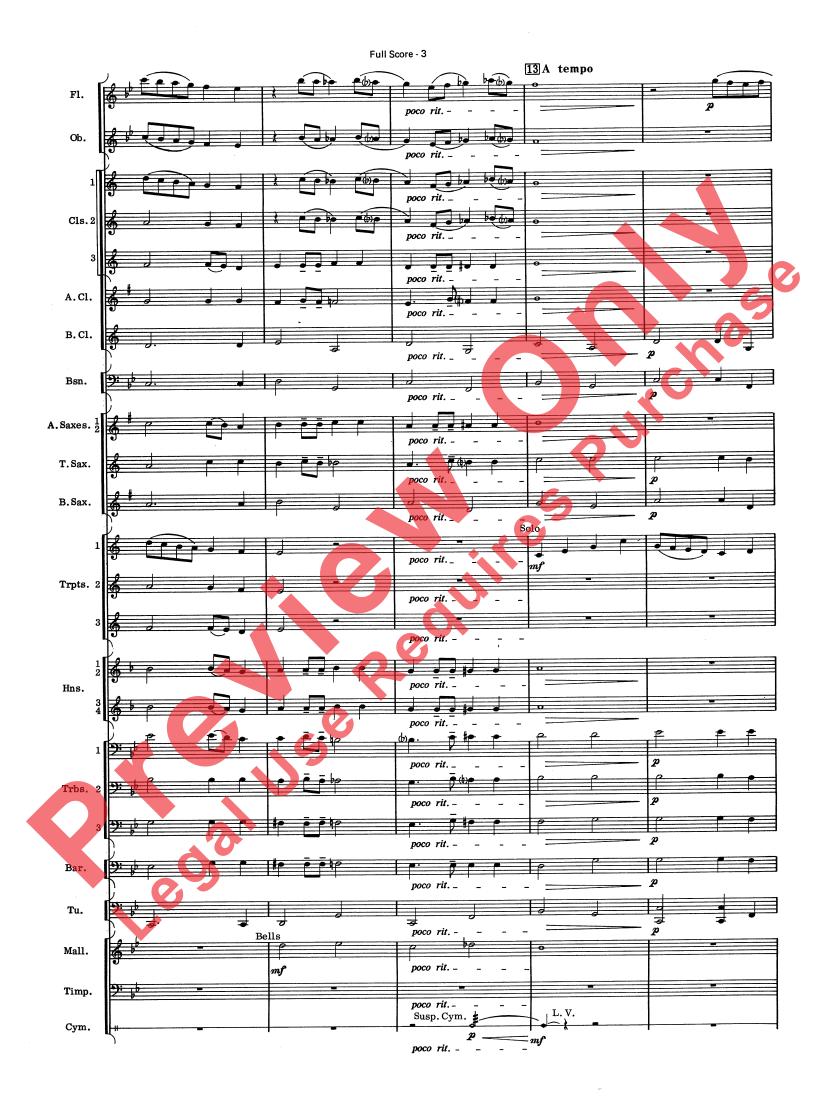

## HAVE YOURSELF A MERRY LITTLE CHRISTMA

HUGH MARTIN and RALPH BLANE Arranged by JAMES SWEARINGEN

## INSTRUMENTATION

- Conductor L
- 5 C Flute
- 2 Oboe
- 3 Ist B Clarinet
- 3 2nd B<sup>,</sup> Clarinet
- 3 3rd B Clarinet
- 2 E Alto Clarinet
- 2 B<sup>1</sup> Bass Clarinet
- 2 Bassoon
- 4 Ist & 2nd E Alto Saxophone

- 2 B<sup>,</sup> Tenor Saxophone
- 2 E Baritone Saxophone
- 3 Ist B<sup>,</sup> Trumpet
- 3 2nd B Trumpet 3 3rd B<sup>1</sup> Trumpet
- 2 Ist and 2nd Horn in F
- 2
- 3rd and 4th Horn in F

ed

- 2 Ist Trombone
- 2 2nd Trombone
- 2 **Brd Trombone**

- Baritone
- Baritone Treble Clef
- Tuba Mallet Percussion (Bells,
- Chimes)

4

2

Timpani Cymbals

Please note: Our band and orchestra music is now being collated by an automatic high-speed system. The enclosed parts are now sorted by page count, rather than score order. We hope this will not present any difficulty for you in distributing the parts. Thank you for your understanding.