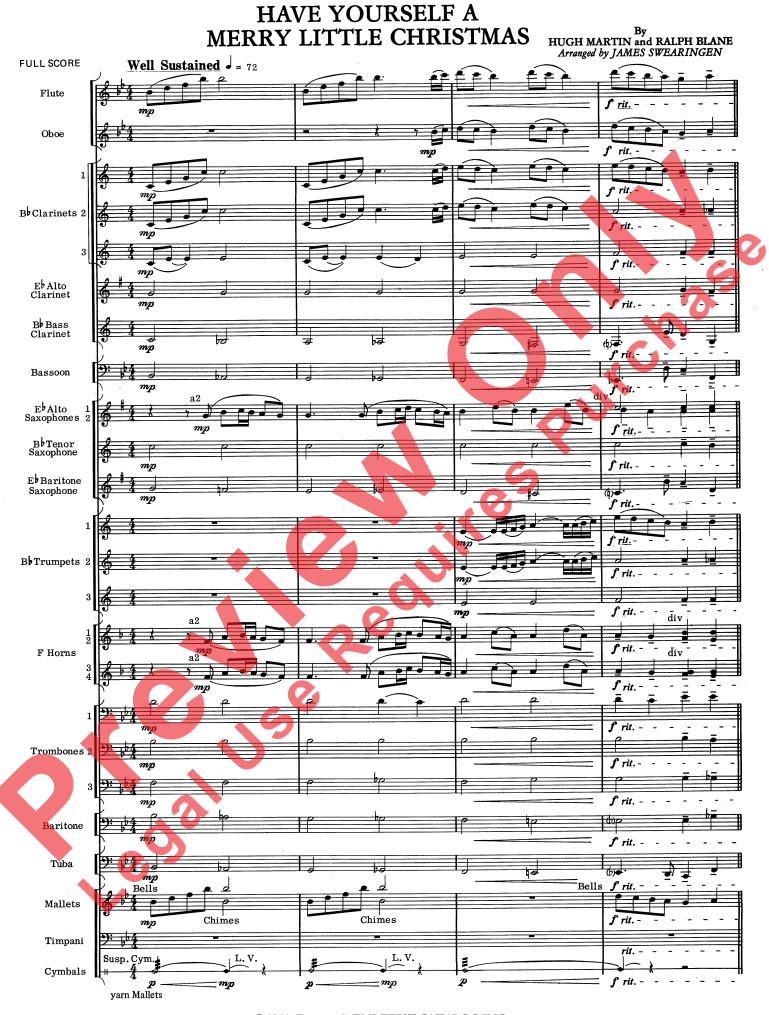

## HAVE YOURSELF A MERRY LITTLE CHRISTMA

HUGH MARTIN and RALPH BLANE Arranged by JAMES SWEARINGEN

## INSTRUMENTATION

- Conductor L
- 5 C Flute
- 2 Oboe
- 3 Ist B Clarinet
- 3 2nd B<sup>,</sup> Clarinet
- 3 3rd B Clarinet
- 2 E Alto Clarinet
- 2 B<sup>1</sup> Bass Clarinet
- 2 Bassoon
- 4 Ist & 2nd E Alto Saxophone

- 2 B<sup>,</sup> Tenor Saxophone
- 2 E Baritone Saxophone
- 3 Ist B<sup>,</sup> Trumpet
- 3 2nd B Trumpet 3 3rd B<sup>1</sup> Trumpet
- 2 Ist and 2nd Horn in F
- 2
- 3rd and 4th Horn in F

ed

- 2 Ist Trombone
- 2 2nd Trombone
- 2 **Brd Trombone**

- Baritone
- Baritone Treble Clef
- Tuba Mallet Percussion (Bells,
- Chimes)

4

2

Timpani Cymbals

Please note: Our band and orchestra music is now being collated by an automatic high-speed system. The enclosed parts are now sorted by page count, rather than score order. We hope this will not present any difficulty for you in distributing the parts. Thank you for your understanding.