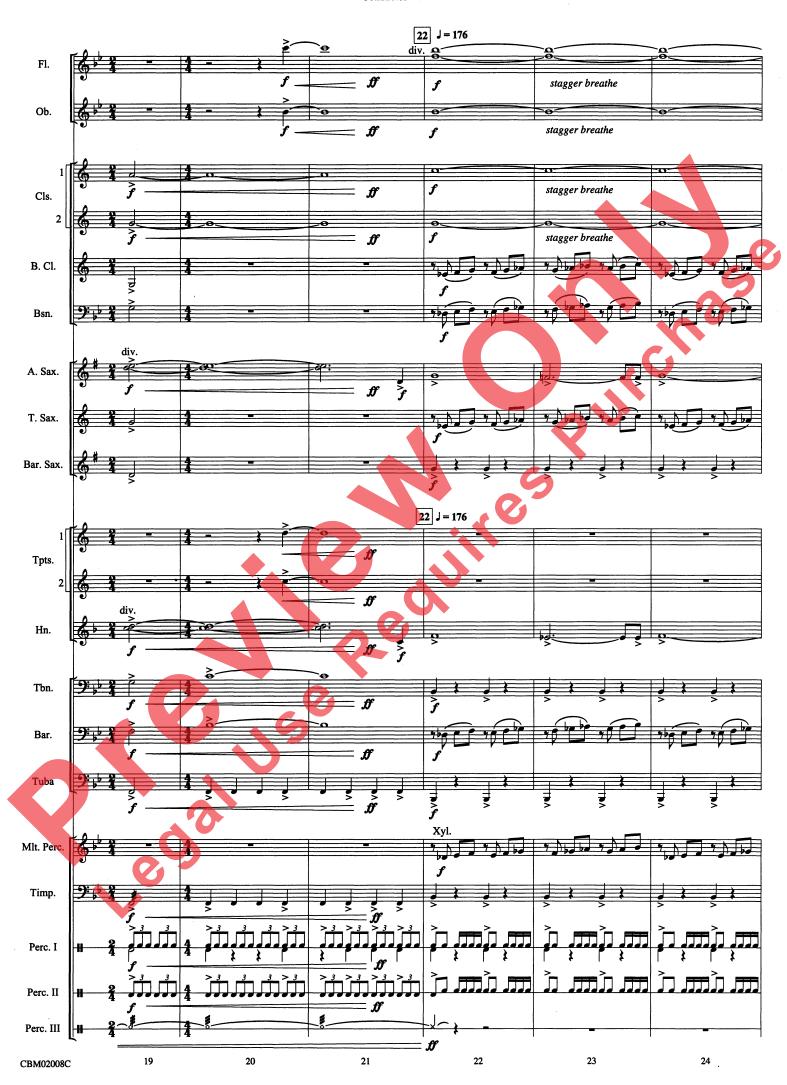

Clarinet
- 2 B Bass Clarinet
- 2 Bassoon
- 4 E Alto Saxophone
- 2 By Tenor Saxophone
- 2 Eb Baritone Saxophone
- 4 1st B Trumpet
- 4 2nd B<sub>b</sub> Trumpet
- 4 Horn In F

- 4 Trombone
- 2 Baritone
- 2 Baritone Treble Clef
- 4 Tuba
- 2 Mallet Percussion (Bells, Xylophone)
- 1 Timpani
- 2 Percussion 1 (Snare Drum, Bass Drum)
- 2 Percussion 2
  - (Tenor Drums, Wind Chimes)
- 3 Percussion 3
  - (Crash Cymbals, Suspended Cymbal,
  - Tam-Tam, Triangle)

#### **WORLD PARTS**

Available for download from www.alfred.com/worldparts

#### Horn in E

Trombone in Bb Bass Clef
Trombone in Bb Treble Clef
Baritone in Bb Bass Clef
Tuba in Eb Bass Clef
Tuba in Eb Treble Clef
Tuba in Bb Bass Clef
Tuba in Bb Bass Clef
Tuba in Bb Treble Clef





### THE LORD OF THE RINGS

THE FELLOWSHIP OF THE RING