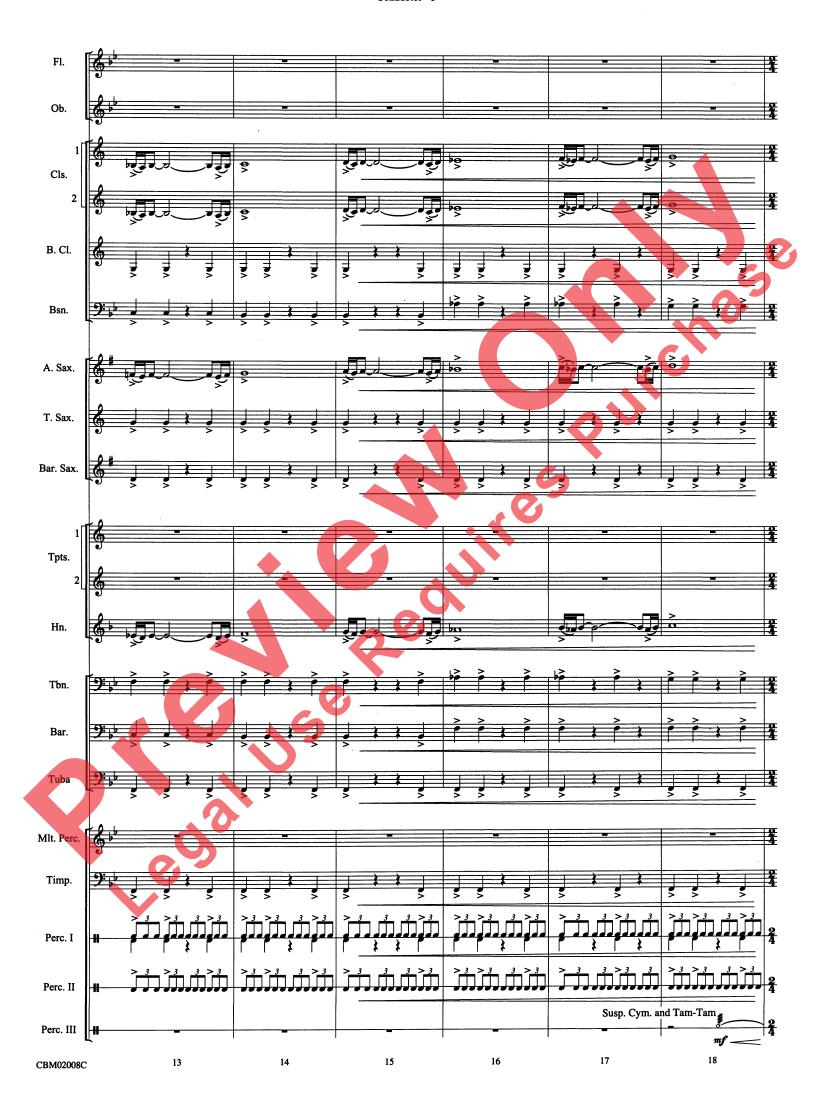

B Clarinet
- 2 B Bass Clarinet
- 2 Bassoon
- 4 E Alto Saxophone
- 2 By Tenor Saxophone
- 2 Eb Baritone Saxophone
- 4 1st B Trumpet
- 4 2nd B<sub>b</sub> Trumpet
- 4 Horn In F

- 4 Trombone
- 2 Baritone
- 2 Baritone Treble Clef
- 4 Tuba
- 2 Mallet Percussion (Bells, Xylophone)
- 1 Timpani
- 2 Percussion 1 (Snare Drum, Bass Drum)
- 2 Percussion 2
  - (Tenor Drums, Wind Chimes)
- 3 Percussion 3
  - (Crash Cymbals, Suspended Cymbal,
  - Tam-Tam, Triangle)

#### **WORLD PARTS**

Available for download from www.alfred.com/worldparts

#### Horn in E

Trombone in Bb Bass Clef
Trombone in Bb Treble Clef
Baritone in Bb Bass Clef
Tuba in Eb Bass Clef
Tuba in Eb Treble Clef
Tuba in Bb Bass Clef
Tuba in Bb Bass Clef
Tuba in Bb Treble Clef





### THE LORD OF THE RINGS

THE FELLOWSHIP OF THE RING