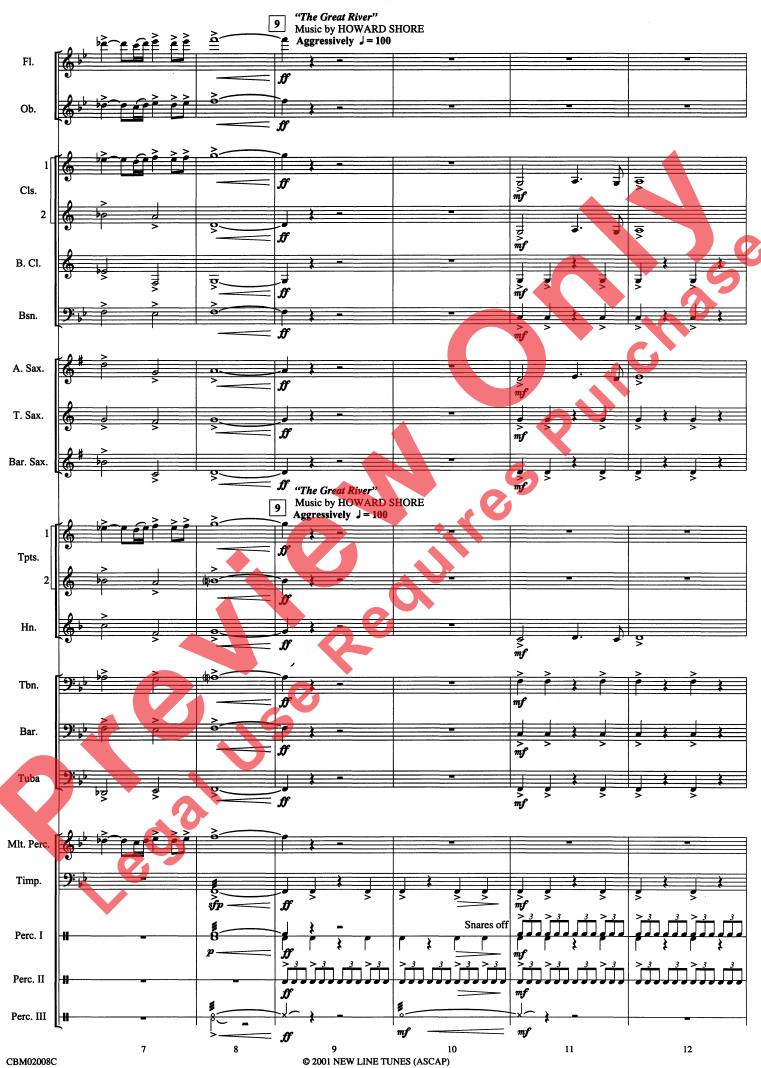

d B Clarinet
- 2 B Bass Clarinet
- 2 Bassoon
- 4 E Alto Saxophone
- 2 By Tenor Saxophone
- 2 Eb Baritone Saxophone
- 4 1st B Trumpet
- 4 2nd B<sub>b</sub> Trumpet
- 4 Horn In F

- 4 Trombone
- 2 Baritone
- 2 Baritone Treble Clef
- 4 Tuba
- 2 Mallet Percussion (Bells, Xylophone)
- 1 Timpani
- 2 Percussion 1 (Snare Drum, Bass Drum)
- 2 Percussion 2
  - (Tenor Drums, Wind Chimes)
- 3 Percussion 3
  - (Crash Cymbals, Suspended Cymbal,
  - Tam-Tam, Triangle)

#### **WORLD PARTS**

Available for download from www.alfred.com/worldparts

#### Horn in E

Trombone in Bb Bass Clef
Trombone in Bb Treble Clef
Baritone in Bb Bass Clef
Tuba in Eb Bass Clef
Tuba in Eb Treble Clef
Tuba in Bb Bass Clef
Tuba in Bb Bass Clef
Tuba in Bb Treble Clef





### THE LORD OF THE RINGS

THE FELLOWSHIP OF THE RING