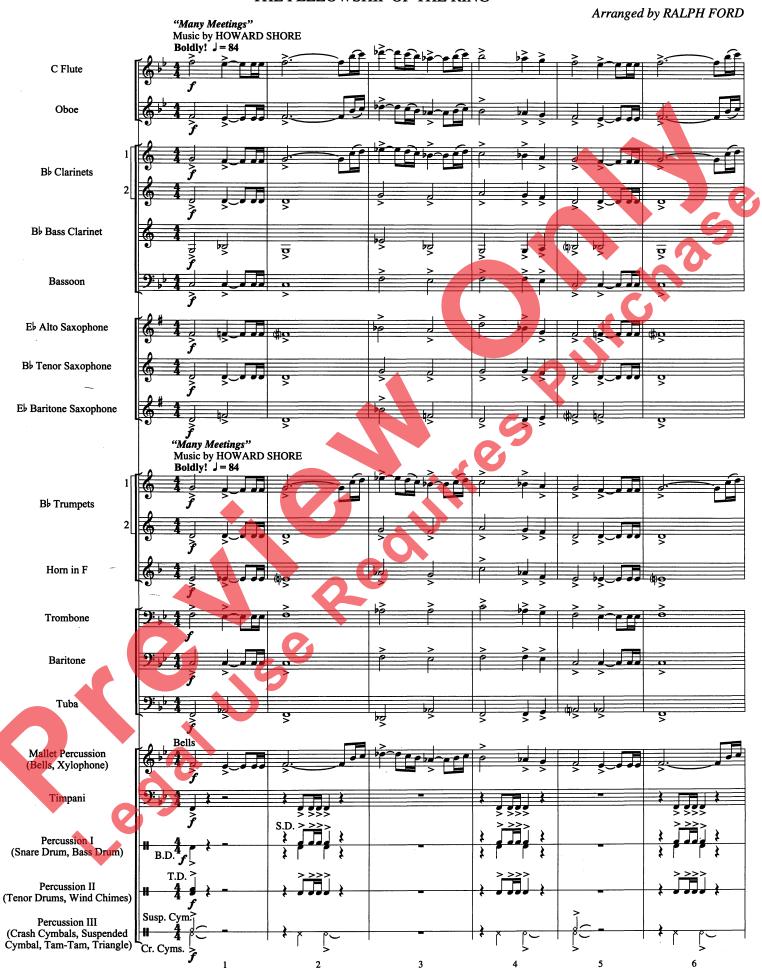

2nd B Clarinet
- 2 B Bass Clarinet
- 2 Bassoon
- 4 E Alto Saxophone
- 2 By Tenor Saxophone
- 2 Eb Baritone Saxophone
- 4 1st B Trumpet
- 4 2nd B<sub>b</sub> Trumpet
- 4 Horn In F

- 4 Trombone
- 2 Baritone
- 2 Baritone Treble Clef
- 4 Tuba
- 2 Mallet Percussion (Bells, Xylophone)
- 1 Timpani
- 2 Percussion 1 (Snare Drum, Bass Drum)
- 2 Percussion 2
  - (Tenor Drums, Wind Chimes)
- 3 Percussion 3
  - (Crash Cymbals, Suspended Cymbal,
  - Tam-Tam, Triangle)

#### **WORLD PARTS**

Available for download from www.alfred.com/worldparts

#### Horn in E

Trombone in Bb Bass Clef
Trombone in Bb Treble Clef
Baritone in Bb Bass Clef
Tuba in Eb Bass Clef
Tuba in Eb Treble Clef
Tuba in Bb Bass Clef
Tuba in Bb Bass Clef
Tuba in Bb Treble Clef





### THE LORD OF THE RINGS

THE FELLOWSHIP OF THE RING