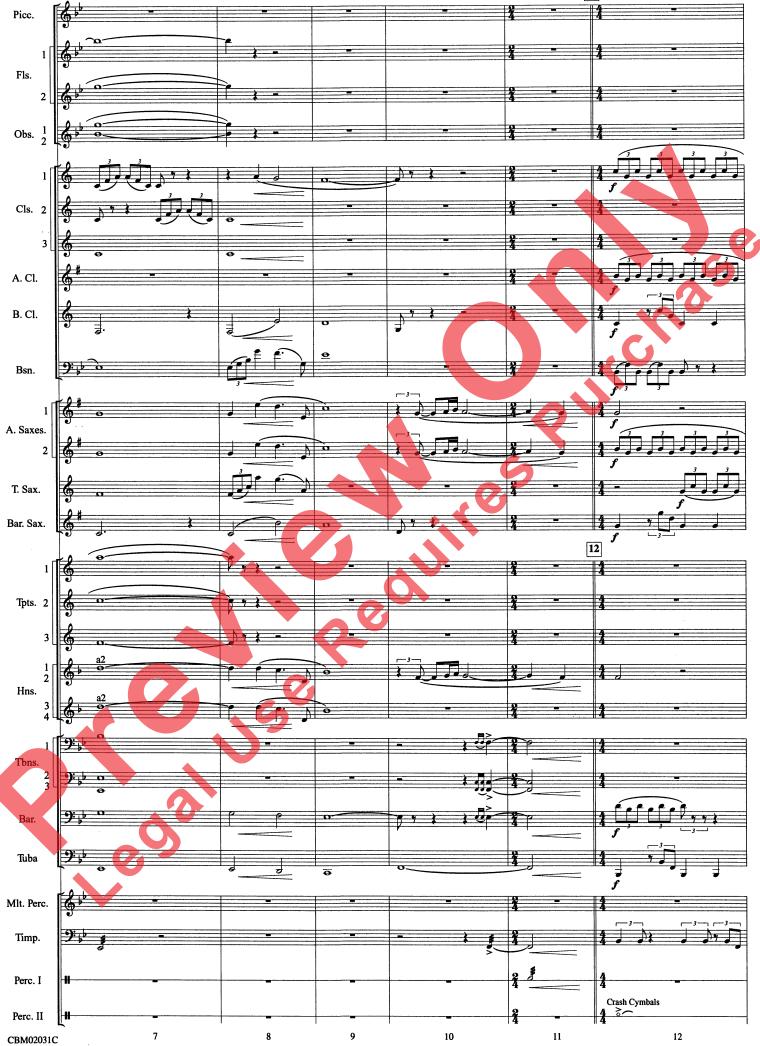

# Symphonic Suite from BAND OF BROTHERS

Music by MICHAEL KAMEN Arranged by JERRY BRUBAKER

CBM02031C

\_\_\_\_\_

Ť,

153

154

152