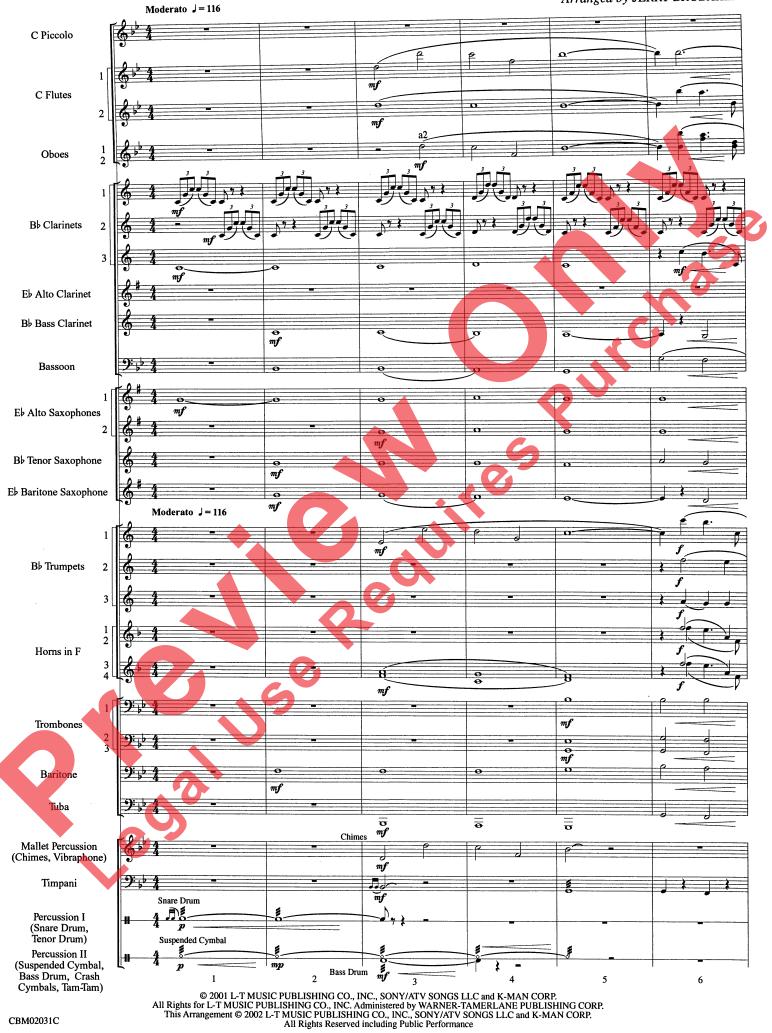

# Symphonic Suite from BAND OF BROTHERS

Music by MICHAEL KAMEN Arranged by JERRY BRUBAKER

CBM02031C

\_\_\_\_\_

Ť,

153

154

152