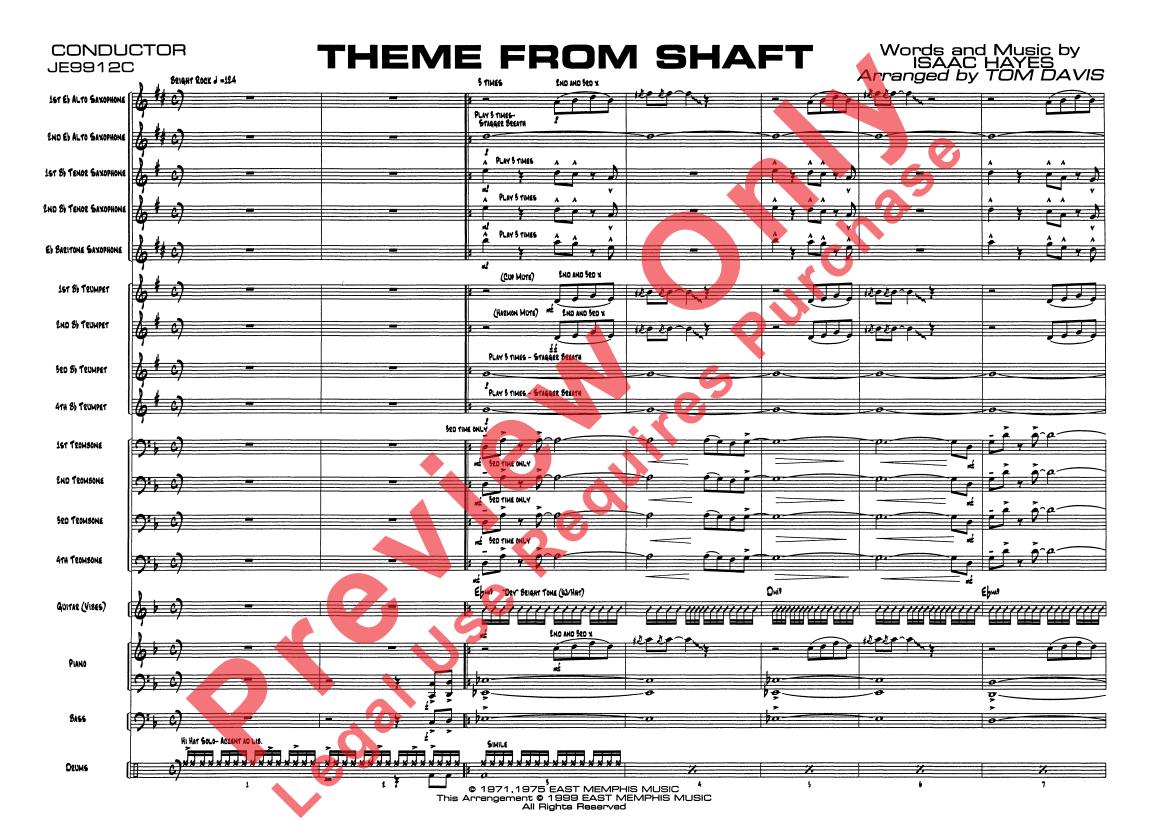

## THEME FROM SHAFT

Words and Music by ISAAC HAYES
Arranged by TOM DAVIS

## INSTRUMENTATION

C Flute (Optional)

Ist E Alto Saxophone

2nd E Alto Saxophone

Ist By Tenor Saxophone

2nd Bb Tenor Saxophone

E Baritone Saxophone (Optional)

Ist B Trumpet

2nd B Trumpet

3rd B Trumpet

4th B Trumpet (Optional)

**Ist Trombone** 

2nd Trombone

3rd Trombone (Optional)

4th Trombone (Optional)

Tuba (Optional)

**Guitar Chords** 

Guitar (Optional)

Piano

**Bass** 

**Drums** 

## **Optional Alternate Parts**

Ist Horn in F

(Doubles 1st Trombone)

2nd Horn in F

(Doubles 2nd Trombone)

**Baritone T.C.** 

(Doubles 2nd Trombone)